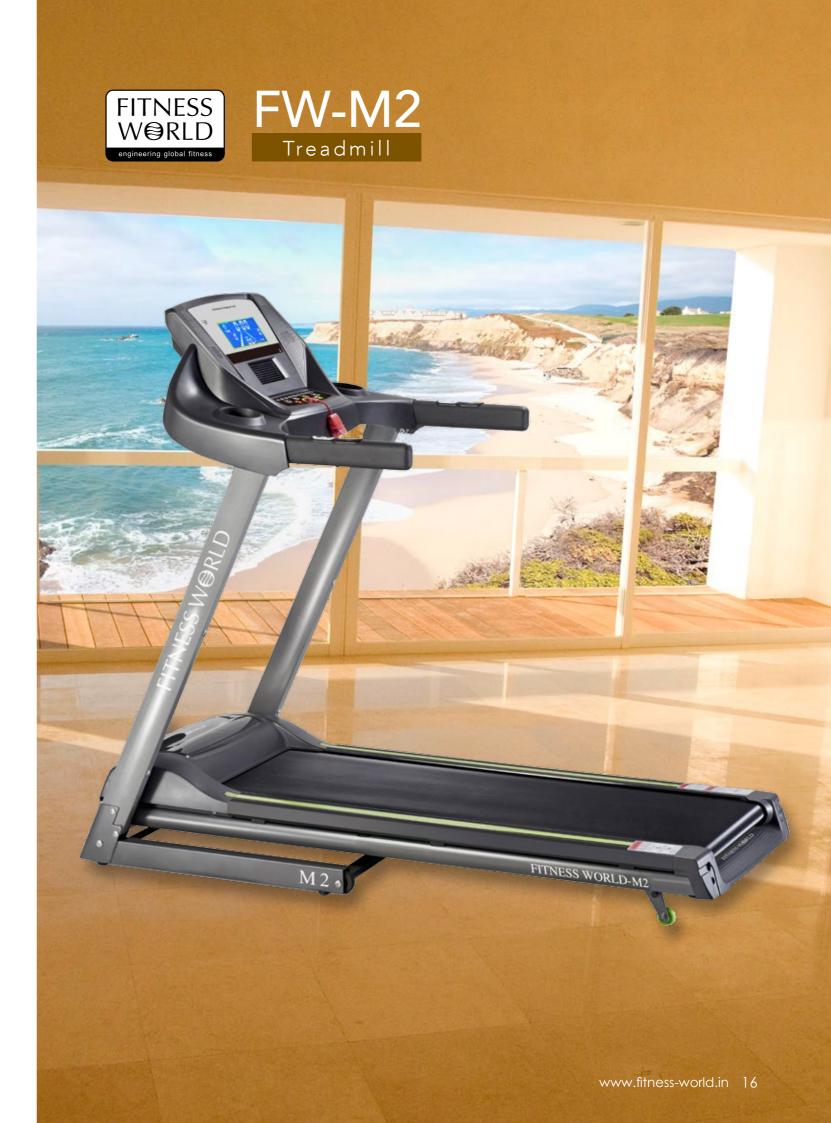

# Showroom

| Motor Power                                   | 6 HP AC Motor (Industrial Grade) |
|-----------------------------------------------|----------------------------------|
| Speed Range                                   | 1 to 20 Km/Hr                    |
| Elevation                                     | 0 % to 15                        |
| Effective Running Surface                     | 50cm to 152cm                    |
| Superior Quality Running Belt and Deck System | $\checkmark$                     |
| Running Deck Fills with 6 Suspension Cushions | $\checkmark$                     |

#### WORKOUTS

| Quick Start/Stop          | $\checkmark$ |
|---------------------------|--------------|
| 6 Auto Variation Programs | $\checkmark$ |
| 10 Targeting Levels       | $\checkmark$ |
| 4 User Programs           | $\checkmark$ |
| 1 Manual Program          | $\checkmark$ |
| 1 Custom Program          | $\checkmark$ |
| 1 Body Fat Programs       | $\checkmark$ |

| Display Feedback                                                              | Speed, Time, Distance, Pulse, Calories,<br>Program's & Incline |
|-------------------------------------------------------------------------------|----------------------------------------------------------------|
| 1 Large LED Screen and 6 small Screen                                         | $\checkmark$                                                   |
| Touch Heart Rate Sensors Located on Fixed U shape middle Handle rails.        | $\checkmark$                                                   |
| Incline Up/Down & Speed +/- Control on Handrails<br>U Shape middle handlebars | $\checkmark$                                                   |
| Instant Speed Keys on Console                                                 | $\checkmark$                                                   |
| Instant Incline Keys Console                                                  | $\checkmark$                                                   |
| MP3/IPOD connectivity with In-built Speakers                                  | $\checkmark$                                                   |
| Cooling Fan                                                                   | $\checkmark$                                                   |
| Hydraulic Folding System with Soft Drop                                       | $\checkmark$                                                   |
| Emergency Stop Key                                                            | $\checkmark$                                                   |
| Wheels for Easy Transportation                                                | $\checkmark$                                                   |
| Frame: Heavy-Gauge with Powder Coat Finish                                    | $\checkmark$                                                   |
| USB Charging                                                                  | $\checkmark$                                                   |
| Bottle Holders                                                                | $\checkmark$                                                   |
|                                                                               |                                                                |