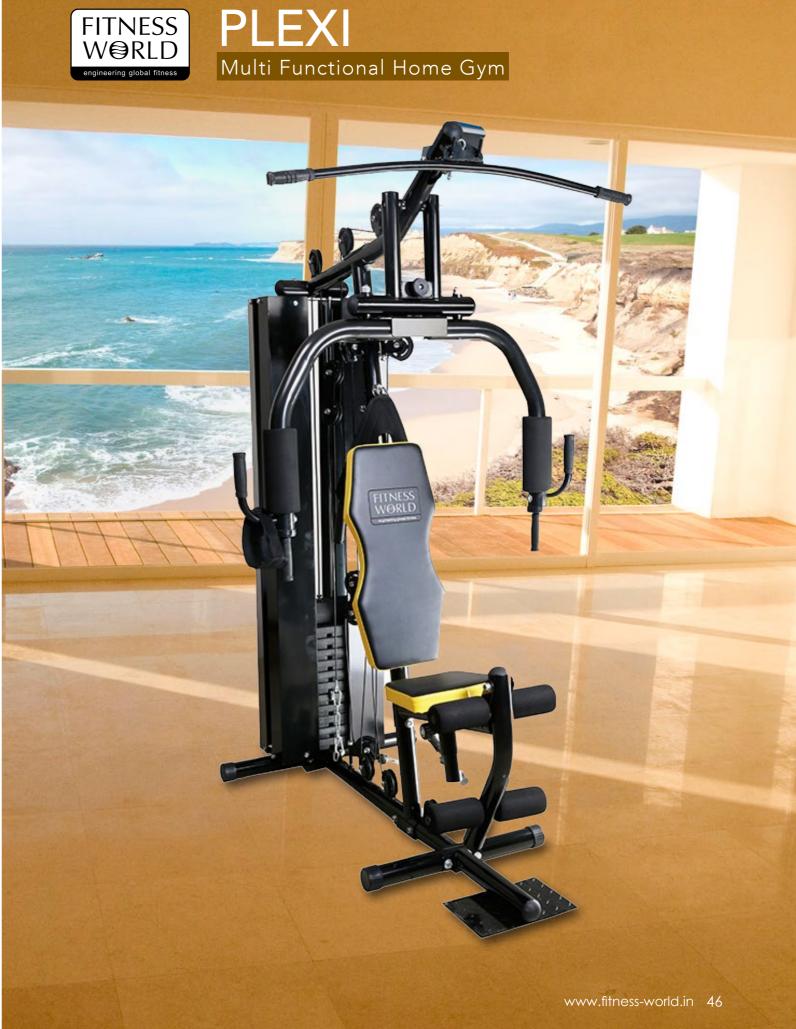

Seat: Commercial class, Softer and bigger

Pedals: Commercial class strap pedals, Stronger and more durable

Additional Features : Levelling Knobs , Castor wheels, Emergency stop lever

**TNESS** 

| Seated Chest Press: | $\checkmark$ |
|---------------------|--------------|
| Lat Pull Down:      | $\checkmark$ |
| Triceps Extension:  | $\checkmark$ |
| Leg Extension:      | $\checkmark$ |
| Biceps:             | $\checkmark$ |
| Butterfly:          | $\checkmark$ |
| AB Crunch:          | $\checkmark$ |
| Preacher Curl:      | $\checkmark$ |
| Mid Rowing:         | $\checkmark$ |

| Seated Chest Press: | $\checkmark$ |
|---------------------|--------------|
| Lat Pull Down:      | $\checkmark$ |
| Triceps Extension:  | $\checkmark$ |
| Leg Extension:      | $\checkmark$ |
| Biceps:             | $\checkmark$ |
| Butterfly:          | $\checkmark$ |
| Mid Rowing:         | $\checkmark$ |

Adjustable Back on 6 Levels

Flat , Incline , Decline Bench

Preacher Curl

Leg Extension & Leg Curl

Heavy Rod Stand with Height Adjustment

High Quality foam filled in seat and backrest

Heavy Gauge Frame with Powder coat finish