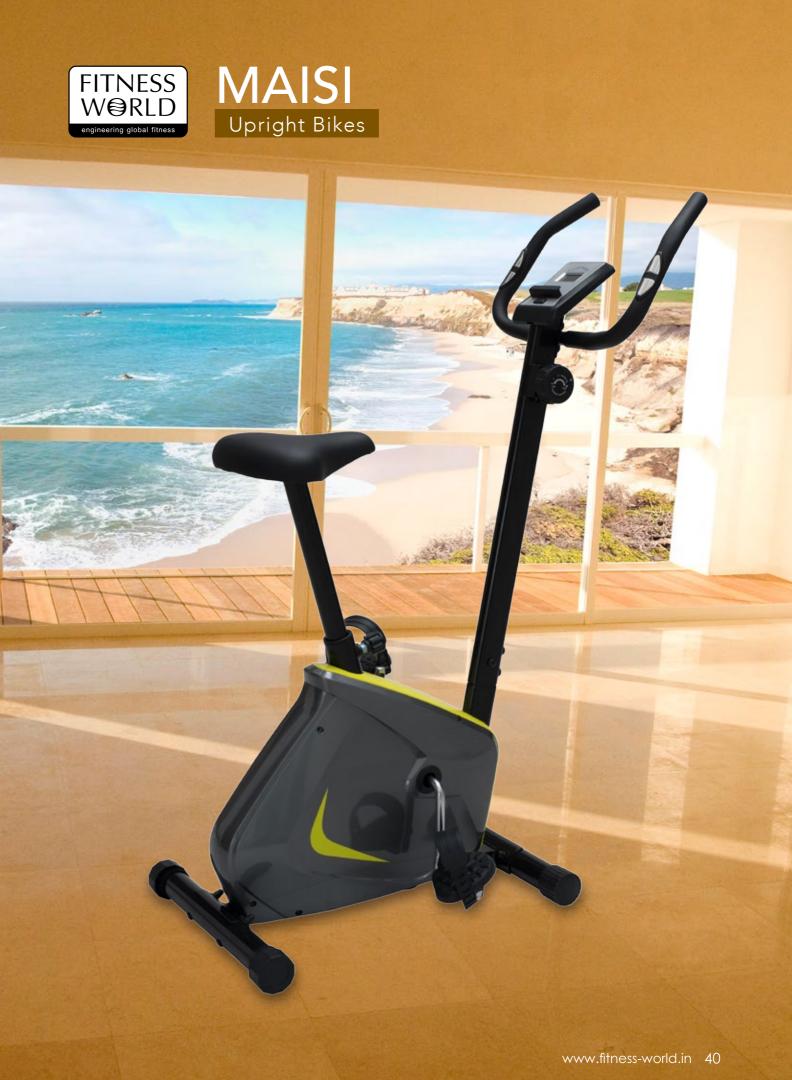

www.fitness-world.in 36

| Console:         | 1x LCD screen                               |
|------------------|---------------------------------------------|
| Meter function:  | Scan/Time/Speed/Distance/Calories/Pulse/ODO |
| System:          | Magnetic 8 levels resistance                |
| Flywheel:        | 6 kgs with 2-way bearing                    |
| Crank:           | 3Pcs                                        |
| Max.User Weight: | 110kgs                                      |
| N.W/G.W:         | 22/22Kg                                     |