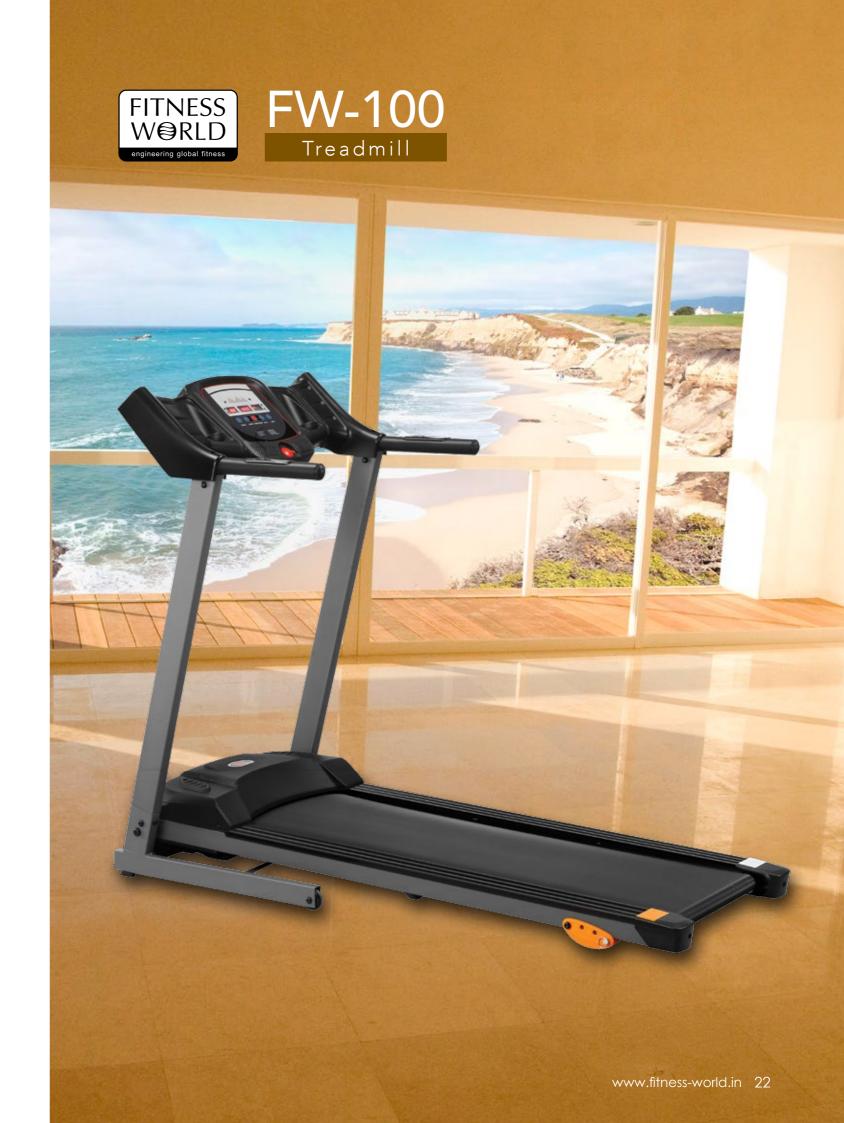

| Motor Power                                                                                       | 5 HP DC (Industrial Grade) |
|---------------------------------------------------------------------------------------------------|----------------------------|
| Speed Range                                                                                       | 1.0 to 16 Km/Hr            |
| Elevation                                                                                         | 0 % to 15% (16 Levels)     |
| Effective Running Surface                                                                         | 47cm to 140cm              |
| Quality Running Belt and Deck System                                                              | $\checkmark$               |
| Running Deck Fills with 6 Suspension Cushions with flex<br>system & extra 2 Honey Comb Cushioning | $\checkmark$               |
|                                                                                                   |                            |

#### WORKOUTS

| Quick Start/Stop    | $\checkmark$ |
|---------------------|--------------|
| 36 Preset Programs  | $\checkmark$ |
| 3 User Programs     | $\checkmark$ |
| 1 Body fat programs | $\checkmark$ |
| 1 manual Program    | $\checkmark$ |

| Display Feedback                                                                        | Speed, Time, Distance, Pulse, Calories &<br>Incline |
|-----------------------------------------------------------------------------------------|-----------------------------------------------------|
| 7" LCD Display with Blue and Yellow Back Light                                          | $\checkmark$                                        |
| Touch Heart Rate Sensors Located on Fixed Handle rails.                                 | $\checkmark$                                        |
| Incline Up/Down & Speed +/- Control on Handrails and<br>start/stop control on handrails | $\checkmark$                                        |
| Instant Speed Keys on Console                                                           | $\checkmark$                                        |
| Instant Incline Keys on Console                                                         | $\checkmark$                                        |
| MP3/IPOD connectivity with In-built Speakers                                            | $\checkmark$                                        |
| Cooling Fan                                                                             | $\checkmark$                                        |
| Hydraulic Folding System with Soft Drop                                                 | $\checkmark$                                        |
| Emergency Stop Key                                                                      | $\checkmark$                                        |
| Wheels for Easy Transportation                                                          | $\checkmark$                                        |
| Frame: Heavy-Gauge with Powder Coat Finish                                              | $\checkmark$                                        |