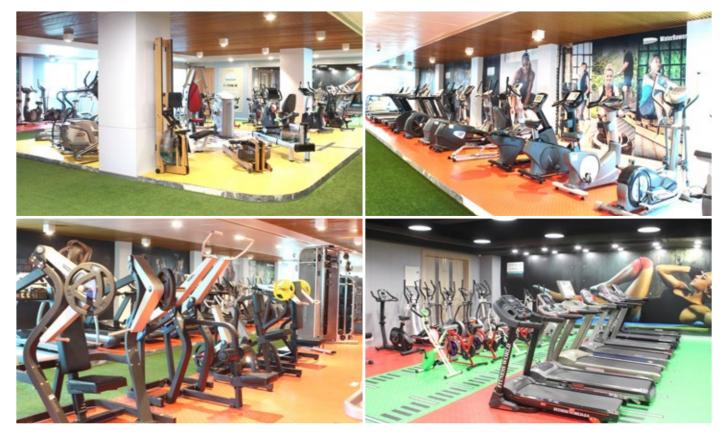

# Showroom

| Motor Power                                   | 6 HP AC Motor (Industrial Grade) |
|-----------------------------------------------|----------------------------------|
| Speed Range                                   | 1 to 20 Km/Hr                    |
| Elevation                                     | 0 % to 15                        |
| Effective Running Surface                     | 50cm to 152cm                    |
| Superior Quality Running Belt and Deck System | $\checkmark$                     |
| Running Deck Fills with 6 Suspension Cushions | $\checkmark$                     |