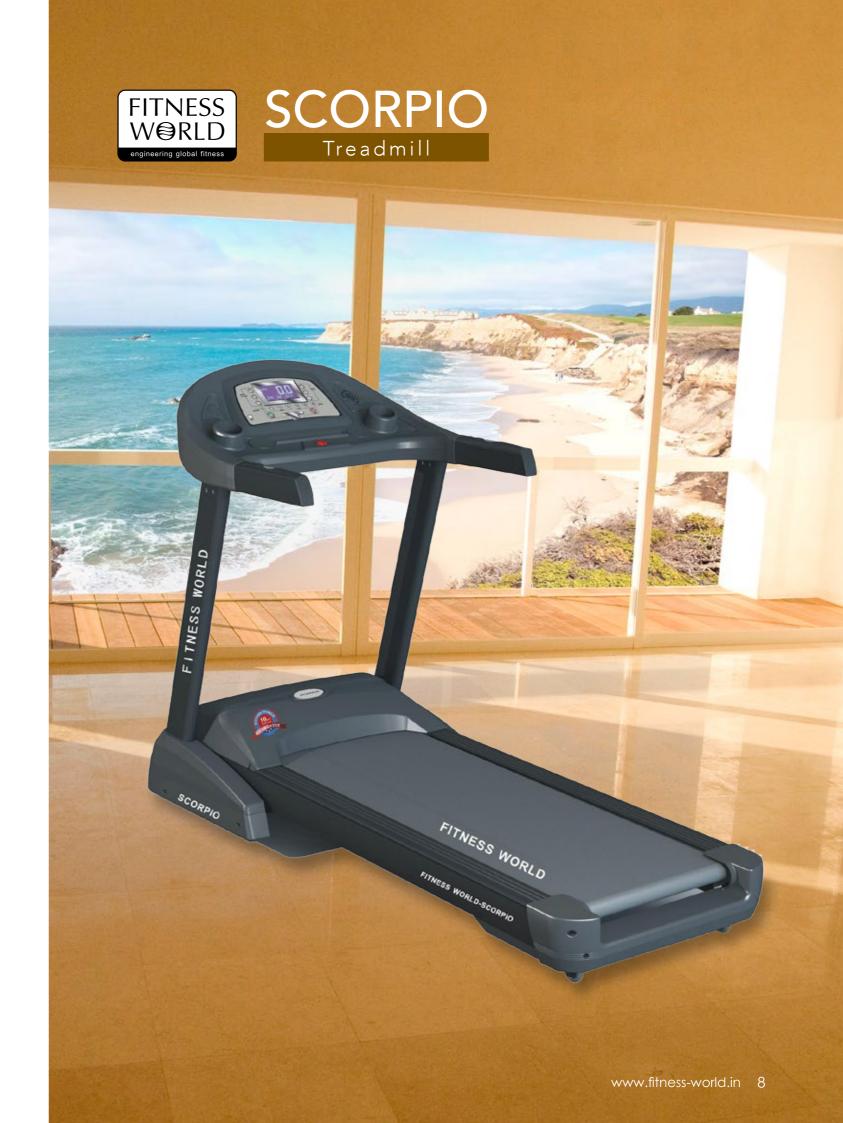

# Showroom

| Motor Power                                   | 6 HP AC Motor (Industrial Grade) |
|-----------------------------------------------|----------------------------------|
| Speed Range                                   | 1 to 20 Km/Hr                    |
| Elevation                                     | 0 % to 15                        |
| Effective Running Surface                     | 50cm to 152cm                    |
| Superior Quality Running Belt and Deck System | $\checkmark$                     |
| Running Deck Fills with 6 Suspension Cushions | $\checkmark$                     |

#### WORKOUTS

| Quick Start/Stop          | $\checkmark$ |
|---------------------------|--------------|
| 6 Auto Variation Programs | $\checkmark$ |
| 10 Targeting Levels       | $\checkmark$ |
| 4 User Programs           | $\checkmark$ |
| 1 Manual Program          | $\checkmark$ |
| 1 Custom Program          | $\checkmark$ |
| 1 Body Fat Programs       | $\checkmark$ |

| Display Feedback                                                              | Speed, Time, Distance, Pulse, Calories,<br>Program's & Incline |
|-------------------------------------------------------------------------------|----------------------------------------------------------------|
| 1 Large LED Screen and 6 small Screen                                         | $\checkmark$                                                   |
| Touch Heart Rate Sensors Located on Fixed U shape middle Handle rails.        | $\checkmark$                                                   |
| Incline Up/Down & Speed +/- Control on Handrails<br>U Shape middle handlebars | $\checkmark$                                                   |
| Instant Speed Keys on Console                                                 | $\checkmark$                                                   |
| Instant Incline Keys Console                                                  | $\checkmark$                                                   |
| MP3/IPOD connectivity with In-built Speakers                                  | $\checkmark$                                                   |
| Cooling Fan                                                                   | $\checkmark$                                                   |
| Hydraulic Folding System with Soft Drop                                       | $\checkmark$                                                   |
| Emergency Stop Key                                                            | $\checkmark$                                                   |
| Wheels for Easy Transportation                                                | $\checkmark$                                                   |
| Frame: Heavy-Gauge with Powder Coat Finish                                    | $\checkmark$                                                   |
| USB Charging                                                                  | $\checkmark$                                                   |
| Bottle Holders                                                                | $\checkmark$                                                   |
|                                                                               |                                                                |