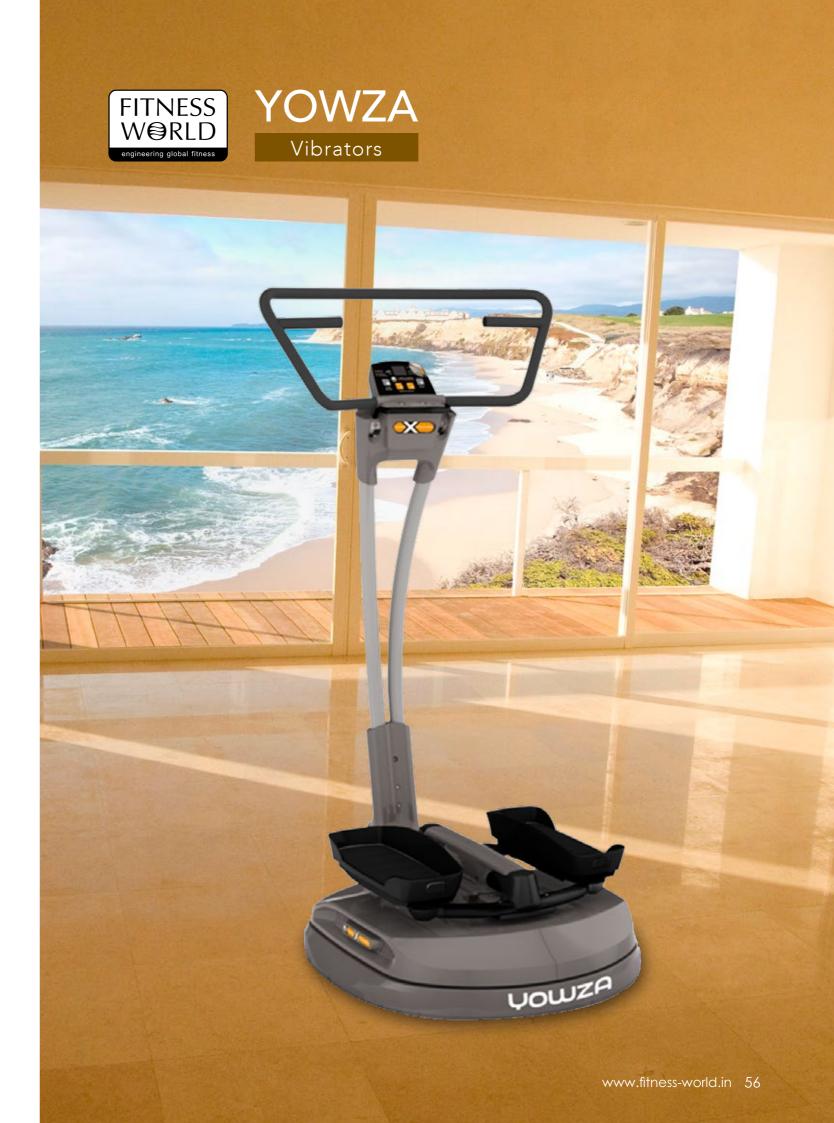

Muscle Fibre workout

Core Trainer

Good for Balancing

Targets lower body and abdominal muscles

4 programmes Digital display

Max user weight – 100kg

D-247/3, Sector-63, Noida, U.P.-201301, India Phone No.: +91-120-4509000, Fax No.: +91-120-4509090 E-mail: info@fitness-world.in, Website: www.fitness-world.in