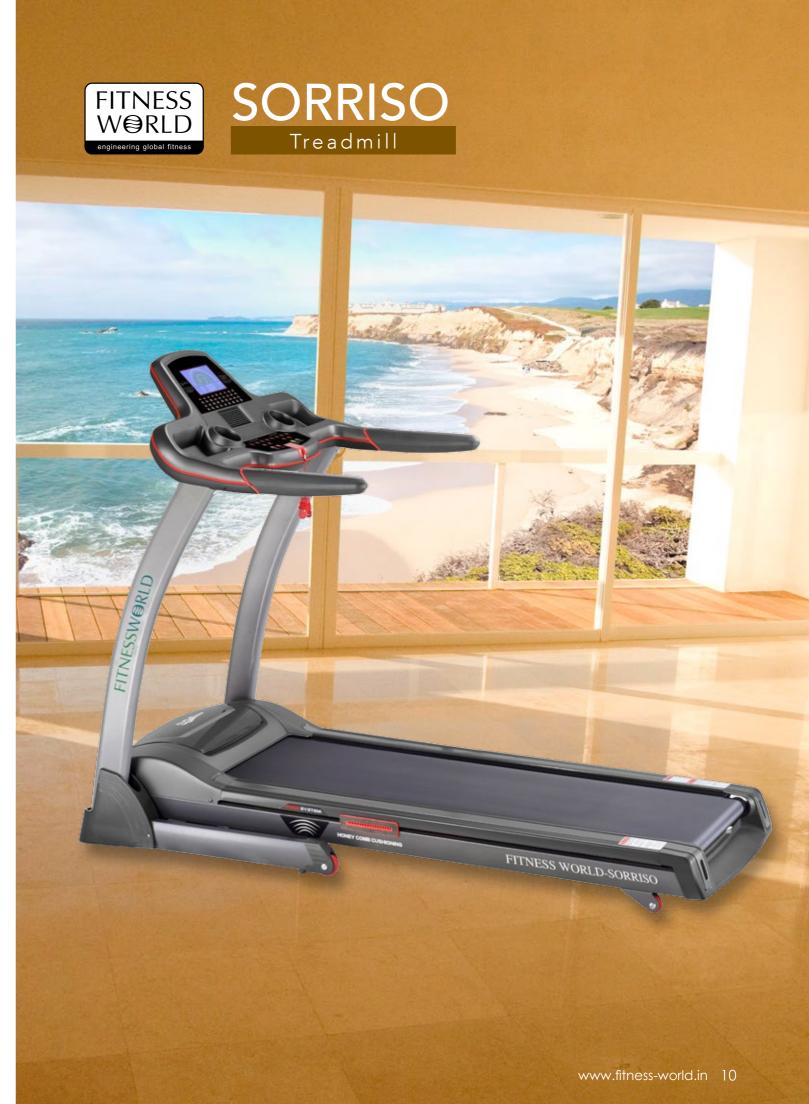

| Motor Power                   | 5.0 HP AC Drive (Industrial Grade) |
|-------------------------------|------------------------------------|
| Speed Range                   | 01 to 20 Km/Hr                     |
| Incline Range                 | 0% to 15% (16 Level's)             |
| Running Belt Area             | 50cm to 152cm                      |
| PVC Antistatic Belt           | $\checkmark$                       |
| Spring Flex Technology        | $\checkmark$                       |
| 6-Point Shock Absorber System | $\checkmark$                       |

#### WORKOUTS

| 1 Manual Program                 | $\checkmark$ |
|----------------------------------|--------------|
| 36 Workout Programs              | $\checkmark$ |
| 3 User Programs                  | $\checkmark$ |
| B.M.I. Program (Body Mass Index) | $\checkmark$ |

| Display                                        | 1 Big Dot-Matrix with Blue Back Light            |
|------------------------------------------------|--------------------------------------------------|
| Display Feedback                               | Speed, Time, Distance, Pulse, Calories & Incline |
| 400 Meter Running Track in Display             | $\checkmark$                                     |
| Start/Stop & Speed+/- Controller on Hand Rails | $\checkmark$                                     |
| Speed Instant Keys                             | 2, 4, 6, 8, 10, 12, 14                           |
| Incline Instant Keys                           | 2, 4, 6, 8, 10, 11, 12                           |
| Accessories Space Display Console              | $\checkmark$                                     |
| Emergency Stop Key                             | $\checkmark$                                     |
| Floor Leveller                                 | $\checkmark$                                     |
| Wheels for Easy Transportation                 | $\checkmark$                                     |
| Frame: Heavy Gauge with Powder Coat Finish     | $\checkmark$                                     |