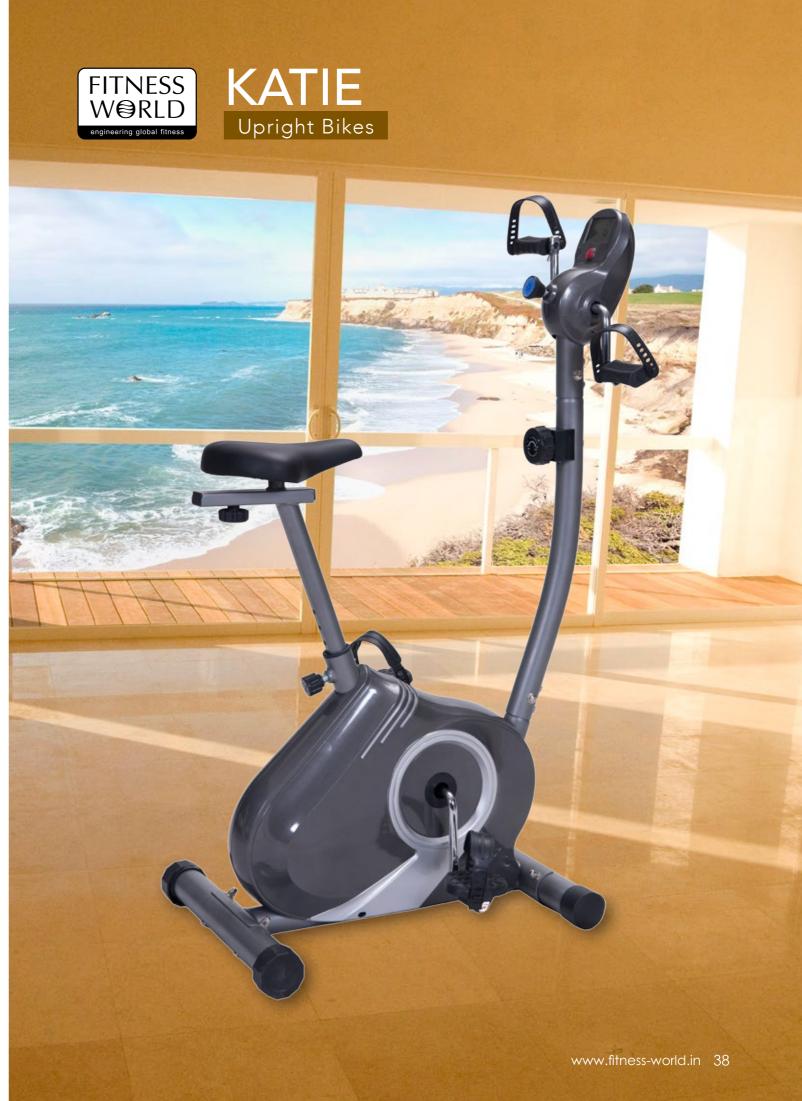

| Console:             | 1x LCD screen                                 |
|----------------------|-----------------------------------------------|
| meter function:      | Time/Speed/Distance/Calories/Pulse/ODO        |
|                      |                                               |
| Assembled size:      | 1340x610x1200 mm (LxWxH)                      |
| System:              | Magnetic 8 levels resistance                  |
| Saddle:              | Horizontal                                    |
| Crank:               | 1pc                                           |
| metal coating color: | same as the KATIE                             |
| plastic color:       | dark grey + silver, same as the Taispo sample |
| Max. user weight:    | 110kgs                                        |
| N.W/G.W.:            | 28.4/32.3 kgs                                 |
| loading q'ty         | 115/250/300set(20'/40'FT/40HQ)                |