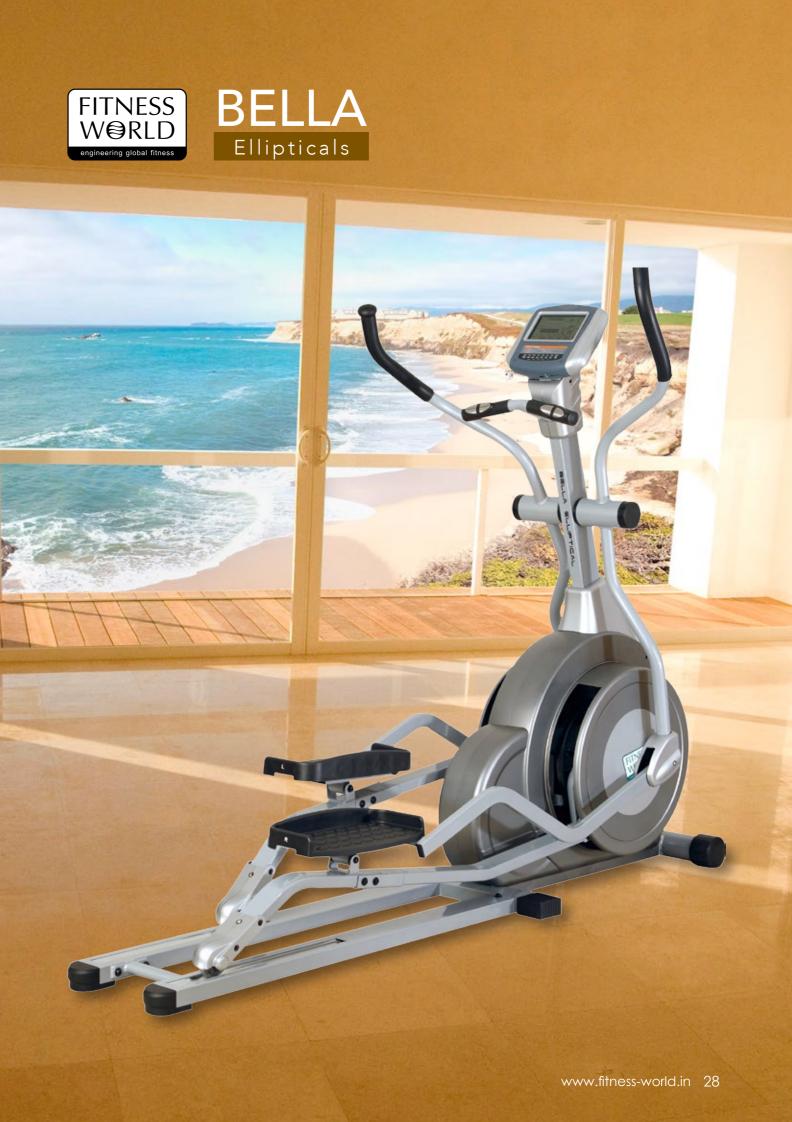

| $\checkmark$                                                     |
| Anti-Slip Durable Footrest                                         | $\checkmark$                                                     |
| Inbuilt Speaker                                                    | $\checkmark$                                                     |
| Easy to Adjust Floor Levelling End Caps                            | $\checkmark$                                                     |
| Wheels for Easy Transportations                                    | $\checkmark$                                                     |
|                                                                    |                                                                  |







| Console:          | 1x LCD screen                                   |
|-------------------|-------------------------------------------------|
| Meter function:   | Scan/Time/Speed/<br>Distance/Calories/Pulse/ODO |
| Assembled size:   | 1430x620x1610mm (LxWxH)                         |
| System:           | Magnetic 8 levels resistance                    |
| Flywheel:         | 6 kgs with 2-way bearing                        |
| Max. user weight: | 130 kgs                                         |
| N.W/G.W.:         | 44/49 kgs                                       |





| Drive System                    | New Silent Magnetic Resistance Technology |
|---------------------------------|-------------------------------------------|
| Power Type                      | Manual Magnetic