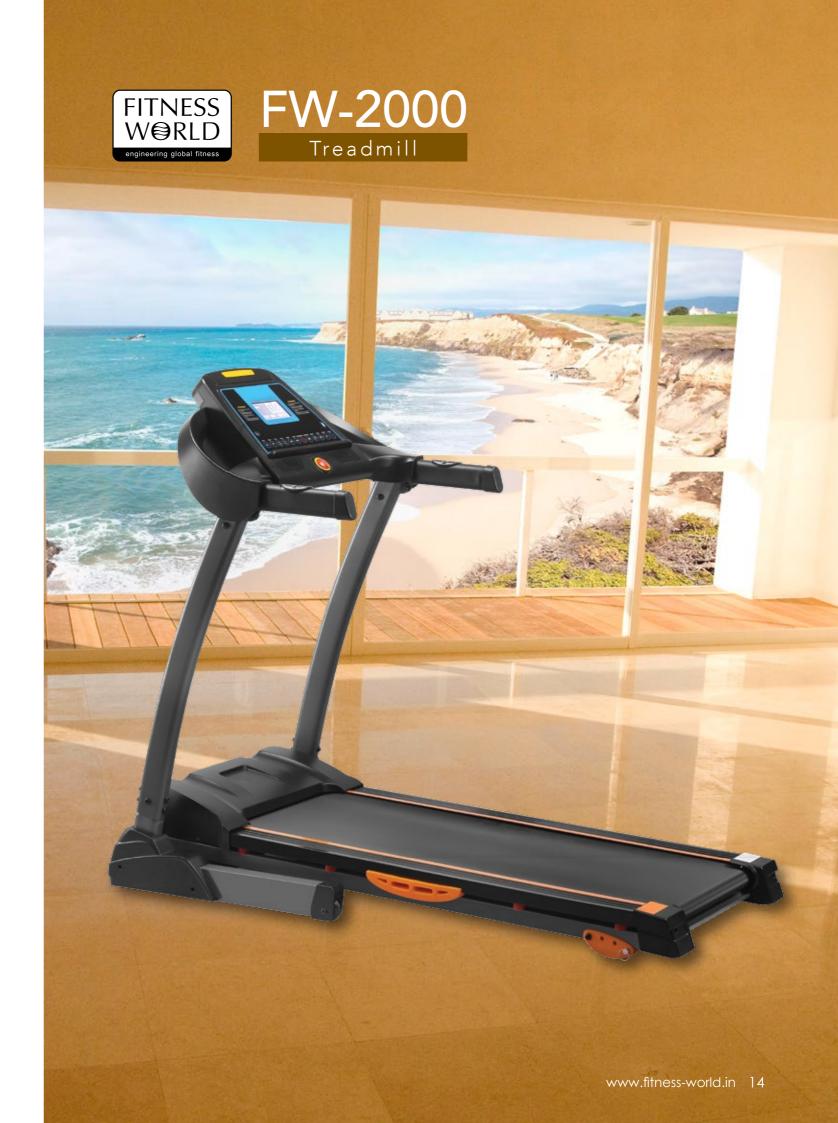

| Motor Power                          | 4 HP AC Motor Industrial Grade |
|--------------------------------------|--------------------------------|
| Speed Range                          | 01 to 14 Km/Hr                 |
| Speed Range Adjustable               | 0.1 Grade                      |
| Elevation                            | 3 Manual Incline               |
| Running Belt Area                    | 40cm to 124cm                  |
| PVC Antistatic Belt                  | $\checkmark$                   |
| Spring Flex Technology               | $\checkmark$                   |
| 10 elastomers shock absorbing system | $\checkmark$                   |
|                                      |                                |

### SPRING FLEX TECHNOLOGY

| Emergency Key                   | $\checkmark$ |
|---------------------------------|--------------|
| Total programs                  | 24           |
| 1 Manual set-up                 | $\checkmark$ |
| 3 User Program                  | $\checkmark$ |
| B.M.I Program (Body Mass Index) | $\checkmark$ |

| Display Feedback                                   | Speed, Time, Distance, Pulse, Calories,<br>Program's & Incline |
|----------------------------------------------------|----------------------------------------------------------------|
| 5" LCD Monitor                                     | $\checkmark$                                                   |
| Easy Operation with Speed Controller on Hand Rails | $\checkmark$                                                   |
| Middle Handle Bars                                 | $\checkmark$                                                   |
| 2.0 Hi-Fi speakers with MP3 and USB connector      | $\checkmark$                                                   |
| Pulse Sensor located on Fixed Handle Bars          | $\checkmark$                                                   |
| Instant Speed Keys                                 | $\checkmark$                                                   |
| Instant Incline Keys                               | $\checkmark$                                                   |
| Hydraulic folding System with Soft Drop            | $\checkmark$                                                   |
| Frame : Heavy-Gauge with Powder Coat Finish        | $\checkmark$                                                   |
| 2 Bottle Holders                                   | $\checkmark$                                                   |
| Wheels For Easy Transportation                     | $\checkmark$                                                   |