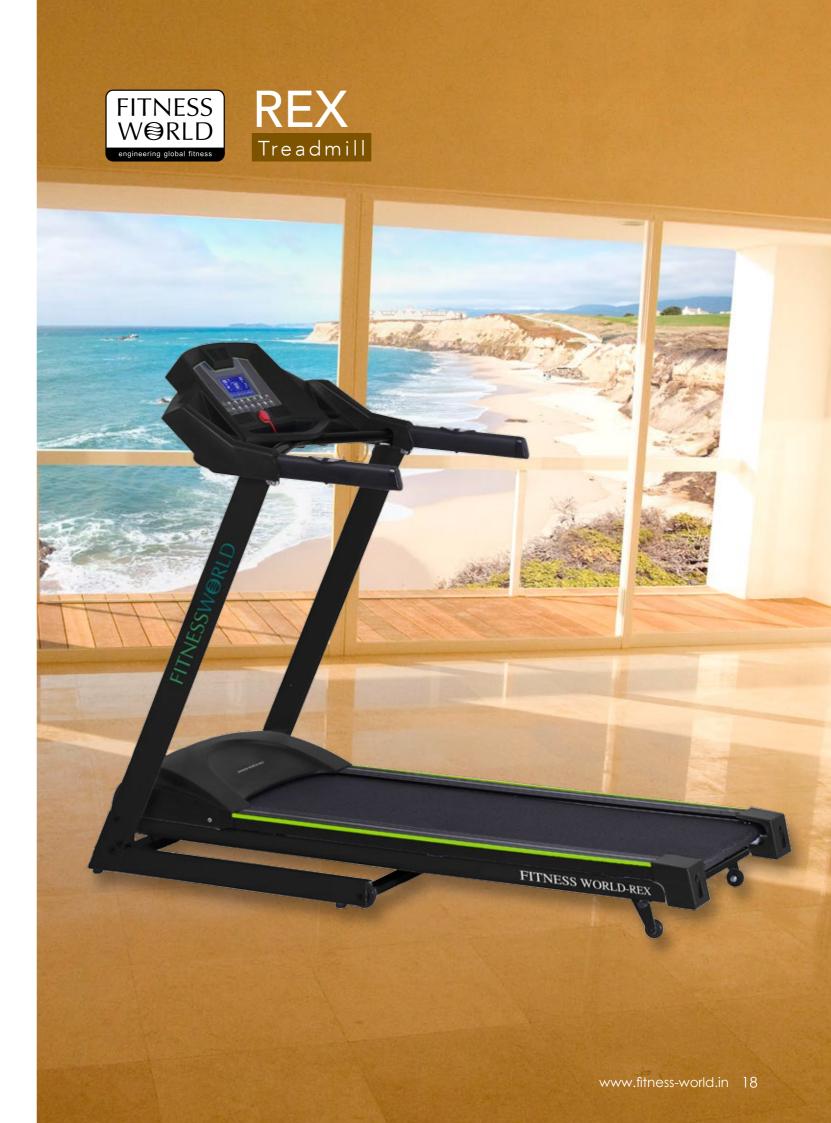

| Motor Power                   | 5.0 HP AC Drive (Industrial Grade) |
|-------------------------------|------------------------------------|
| Speed Range                   | 01 to 20 Km/Hr                     |
| Incline Range                 | 0% to 15% (16 Level's)             |
| Running Belt Area             | 50cm to 152cm                      |
| PVC Antistatic Belt           | $\checkmark$                       |
| Spring Flex Technology        | $\checkmark$                       |
| 6-Point Shock Absorber System | $\checkmark$                       |

#### WORKOUTS

| 1 Manual Program                 | $\checkmark$ |
|----------------------------------|--------------|
| 36 Workout Programs              | $\checkmark$ |
| 3 User Programs                  | $\checkmark$ |
| B.M.I. Program (Body Mass Index) | $\checkmark$ |

| Display                                        | 1 Big Dot-Matrix with Blue Back Light            |
|------------------------------------------------|--------------------------------------------------|
| Display Feedback                               | Speed, Time, Distance, Pulse, Calories & Incline |
| 400 Meter Running Track in Display             | $\checkmark$                                     |
| Start/Stop & Speed+/- Controller on Hand Rails | $\checkmark$                                     |
| Speed Instant Keys                             | 2, 4, 6, 8, 10, 12, 14                           |
| Incline Instant Keys                           | 2, 4, 6, 8, 10, 11, 12                           |
| Accessories Space Display Console              | $\checkmark$                                     |
| Emergency Stop Key                             | $\checkmark$                                     |
| Floor Leveller                                 | $\checkmark$                                     |
| Wheels for Easy Transportation                 | $\checkmark$                                     |
| Frame: Heavy Gauge with Powder Coat Finish     | $\checkmark$                                     |