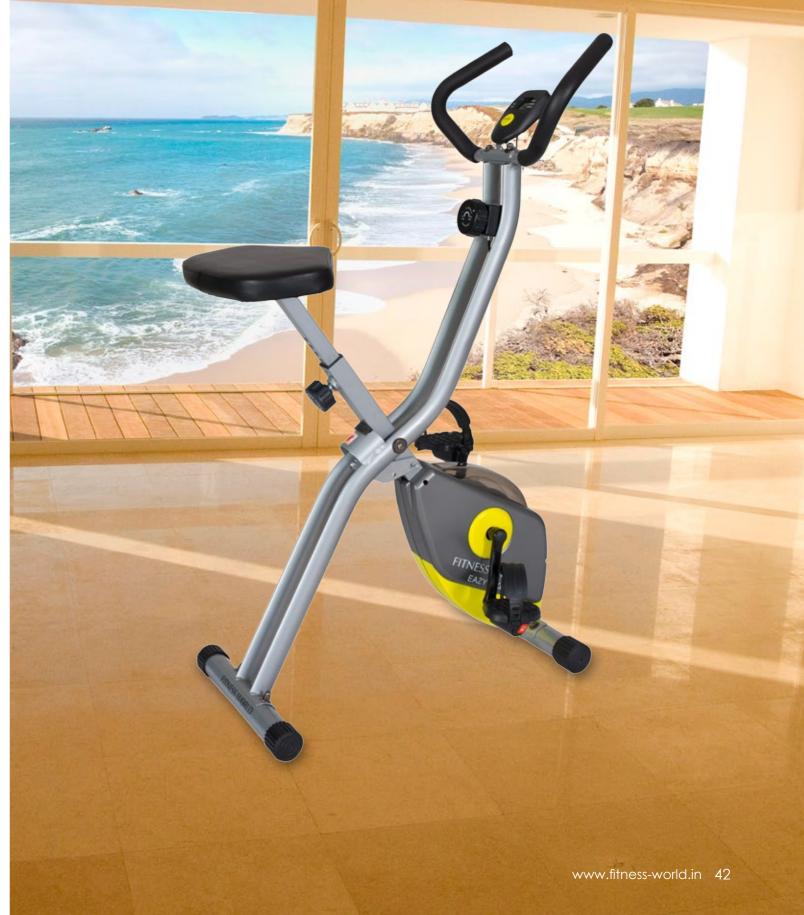

| Drive System                    | New Silent Magnetic Resistance Technology |
|---------------------------------|-------------------------------------------|
| Power Type                      | Manual Magnetic                           |
| Resistance Levels               | 8 Levels                                  |
| Resistance Control              | Magnetic                                  |
| Display Type                    | 1 LCD Display                             |
| Display Reads                   | Speed, Time, Distance, Calories & Pulse   |
| Reset Button on display console | Yes                                       |

| Fly Wheel                                                          | 7 Kg                 |
|--------------------------------------------------------------------|----------------------|
| Seat Adjustable                                                    | At any comfort Level |
| Knob for Resistance Adjustable                                     | $\checkmark$         |
| Foamed filling seat with high intensity stitching                  | $\checkmark$         |
| High Quality comfy foot pedals with straps                         | $\checkmark$         |
| High Quality Black Upholstery & Sitting                            | $\checkmark$         |
| Seat Sided Handle Bars for more Efficient<br>Comfortable Exercise. | $\checkmark$         |
| Touch Heart Rate Sensors on fixed side<br>handlebars               | $\checkmark$         |
| Mobile space Available on Console                                  | $\checkmark$         |
| Tilted Back for Less pressure on back for the user                 | $\checkmark$         |
| Front handle bars covered with foam hand grip (sweat free)         | $\checkmark$         |
| Easy to adjust floor levelling and caps                            | $\checkmark$         |
| Heavy Gauge Frame with glossy powder coated finish                 | $\checkmark$         |
| Wheel for Easy Transportation                                      | $\checkmark$         |