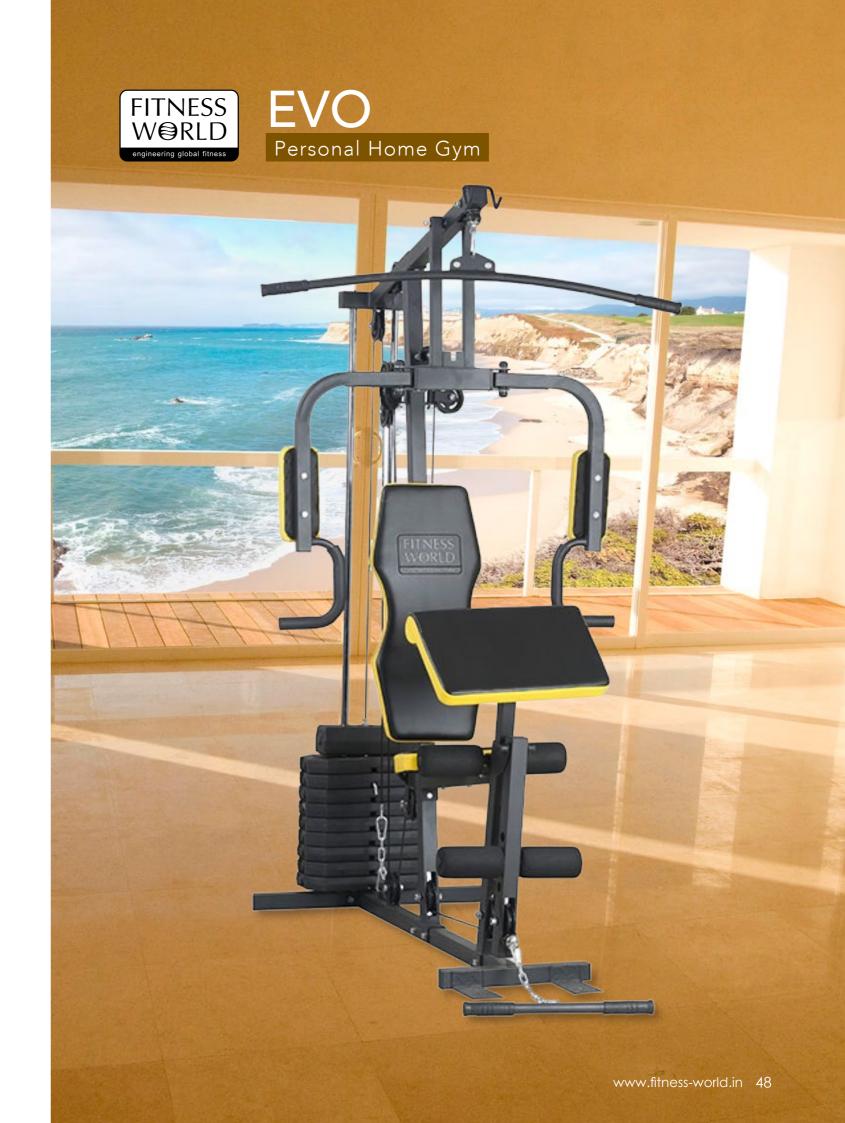

Seat: Commercial class, Softer and bigger

Pedals: Commercial class strap pedals, Stronger and more durable

Additional Features : Levelling Knobs , Castor wheels, Emergency stop lever

**TNESS** 

| Seated Chest Press: | $\checkmark$ |
|---------------------|--------------|
| Lat Pull Down:      | $\checkmark$ |
| Triceps Extension:  | $\checkmark$ |
| Leg Extension:      | $\checkmark$ |
| Biceps:             | $\checkmark$ |
| Butterfly:          | $\checkmark$ |
| AB Crunch:          | $\checkmark$ |
| Preacher Curl:      | $\checkmark$ |
| Mid Rowing:         | $\checkmark$ |

| Seated Chest Press: | $\checkmark$ |
|---------------------|--------------|
| Lat Pull Down:      | $\checkmark$ |
| Triceps Extension:  | $\checkmark$ |
| Leg Extension:      | $\checkmark$ |
| Biceps:             | $\checkmark$ |
| Butterfly:          | $\checkmark$ |
| Mid Rowing:         | $\checkmark$ |

Adjustable Back on 6 Levels

Flat , Incline , Decline Bench

Preacher Curl

Leg Extension & Leg Curl

Heavy Rod Stand with Height Adjustment

High Quality foam filled in seat and backrest

Heavy Gauge Frame with Powder coat finish