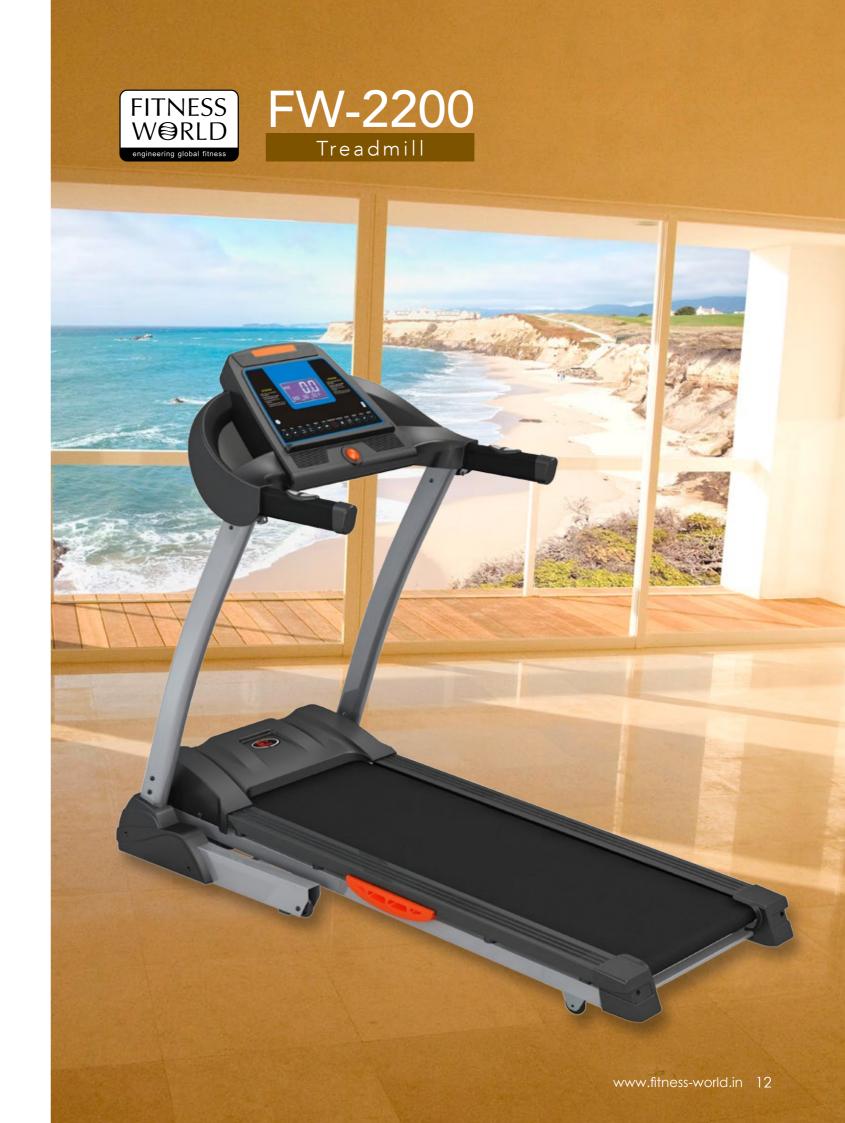

| Motor Power                          | 4 HP AC Motor Industrial Grade |
|--------------------------------------|--------------------------------|
| Speed Range                          | 01 to 14 Km/Hr                 |
| Speed Range Adjustable               | 0.1 Grade                      |
| Elevation                            | 0 to 16 Auto incline           |
| Running Belt Area                    | 40cm to 124cm                  |
| PVC Antistatic Belt                  | $\checkmark$                   |
| Spring Flex Technology               | $\checkmark$                   |
| 10 elastomers shock absorbing system | $\checkmark$                   |
|                                      |                                |

### SPRING FLEX TECHNOLOGY

| Emergency Key                   | $\checkmark$ |
|---------------------------------|--------------|
| Total programs                  | 48           |
| 1 Manual set-up                 | $\checkmark$ |
| 3 User Program                  | $\checkmark$ |
| B.M.I Program (Body Mass Index) | $\checkmark$ |

| Display Feedback                                   | Speed, Time, Distance, Pulse, Calories,<br>Program's & Incline |
|----------------------------------------------------|----------------------------------------------------------------|
| 5" LCD Monitor                                     | $\checkmark$                                                   |
| Easy Operation with Speed Controller on Hand Rails | $\checkmark$                                                   |
| Middle Handle Bars                                 | $\checkmark$                                                   |
| 2.0 Hi-Fi speakers with MP3 and USB connector      | $\checkmark$                                                   |
| Pulse Sensor located on Fixed Handle Bars          | $\checkmark$                                                   |
| Instant Speed Keys                                 | $\checkmark$                                                   |
| Instant Incline Keys                               | $\checkmark$                                                   |
| Hydraulic folding System with Soft Drop            | $\checkmark$                                                   |
| Frame : Heavy-Gauge with Powder Coat Finish        | $\checkmark$                                                   |
| 2 Bottle Holders                                   | $\checkmark$                                                   |
| Wheels For Easy Transportation                     | $\checkmark$                                                   |