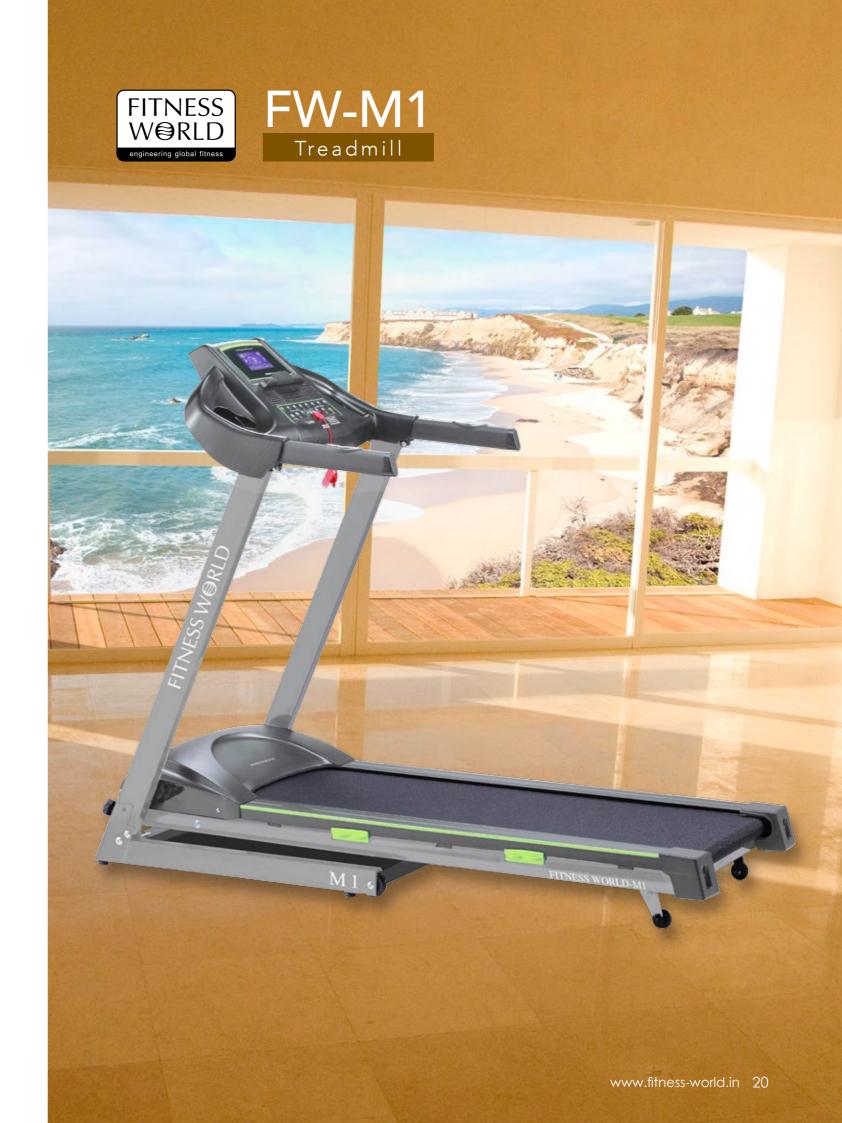

| Motor Power                          | 6 HP AC Motor (Industrial Grade) |
|--------------------------------------|----------------------------------|
| Speed Range                          | 1 to 20 Km/Hr                    |
| Elevation                            | 0 % to 22% (auto incline)        |
| Effective Running Surface            | 50cm to 139cm                    |
| Quality Running Belt and Deck System | $\checkmark$                     |
| 8 elastomer shock absorbing system   | $\checkmark$                     |

#### WORKOUTS

| Quick Start/Stop    | $\checkmark$ |
|---------------------|--------------|
| Programs            | 48           |
| 3 User Programs     | $\checkmark$ |
| 1 Body fat programs | $\checkmark$ |
| 1 manual Program    | $\checkmark$ |

| Speed, Time, Distance, Pulse, Calories & Incline |
|--------------------------------------------------|
| $\checkmark$                                     |
|                                                  |