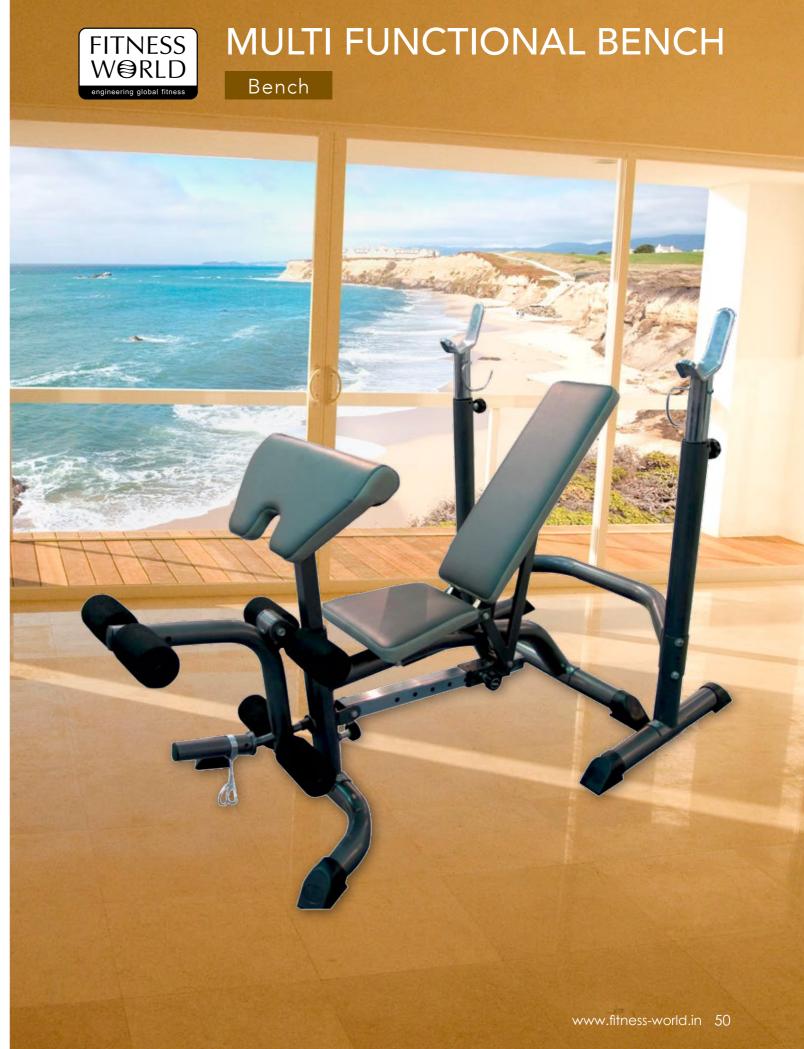

Adjustable Back on 6 Levels

Flat , Incline , Decline Bench

Preacher Curl

Leg Extension & Leg Curl

Heavy Rod Stand with Height Adjustment

High Quality foam filled in seat and backrest

Heavy Gauge Frame with Powder coat finish