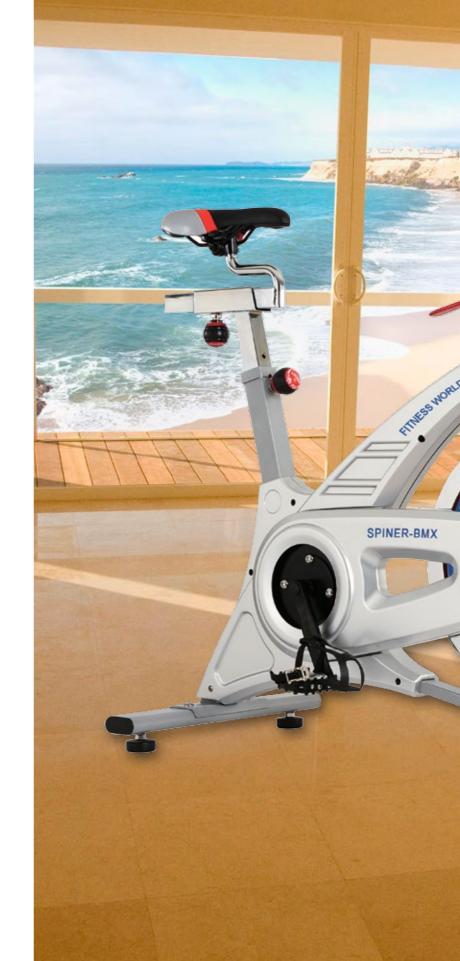

#### Drive System: Manual

Fitness Class: Quasi-Professional

Flywheel: 18 kg Metal wheel, Two-way bearing, dynamic silent chain transmission, Rim Weight Design

Crank: 2 piece, 17 mm length, Heavy duty, More durable

Seat: Commercial class, Softer and bigger

Pedals: Commercial class strap pedals, Stronger and more durable

Additional Features : Levelling Knobs , Castor wheels, Emergency stop lever

**TNESS** 

| Seated Chest Press: | $\checkmark$ |
|---------------------|--------------|
| Lat Pull Down:      | $\checkmark$ |
| Triceps Extension:  | $\checkmark$ |
| Leg Extension:      | $\checkmark$ |
| Biceps:             | $\checkmark$ |
| Butterfly:          | $\checkmark$ |
| AB Crunch:          | $\checkmark$ |
| Preacher Curl:      | $\checkmark$ |
| Mid Rowing:         | $\checkmark$ |