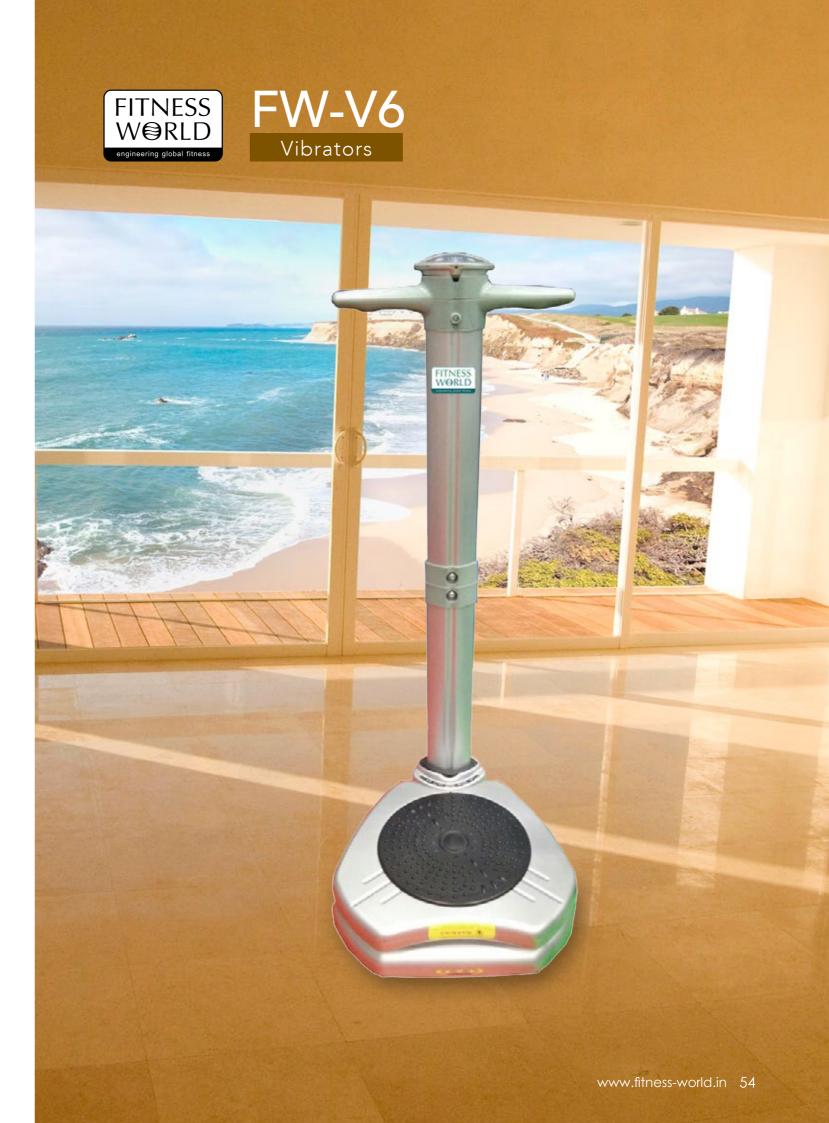

| Heavy duty for both commercial and domestic uses  |                            |
|---------------------------------------------------|----------------------------|
| Frequency:                                        | 30 to 45 Hz.               |
| Speed :                                           | 12 Levels                  |
| Intensity:                                        | High/ Low.                 |
| Hand Sensors:                                     | Available                  |
| Machine Weight:                                   | 23 Kgs.                    |
| Programme:                                        | Automatic fast fat testing |
| Compact & stable size with essential accessories. |                            |
| Detachable Remote Control.                        |                            |