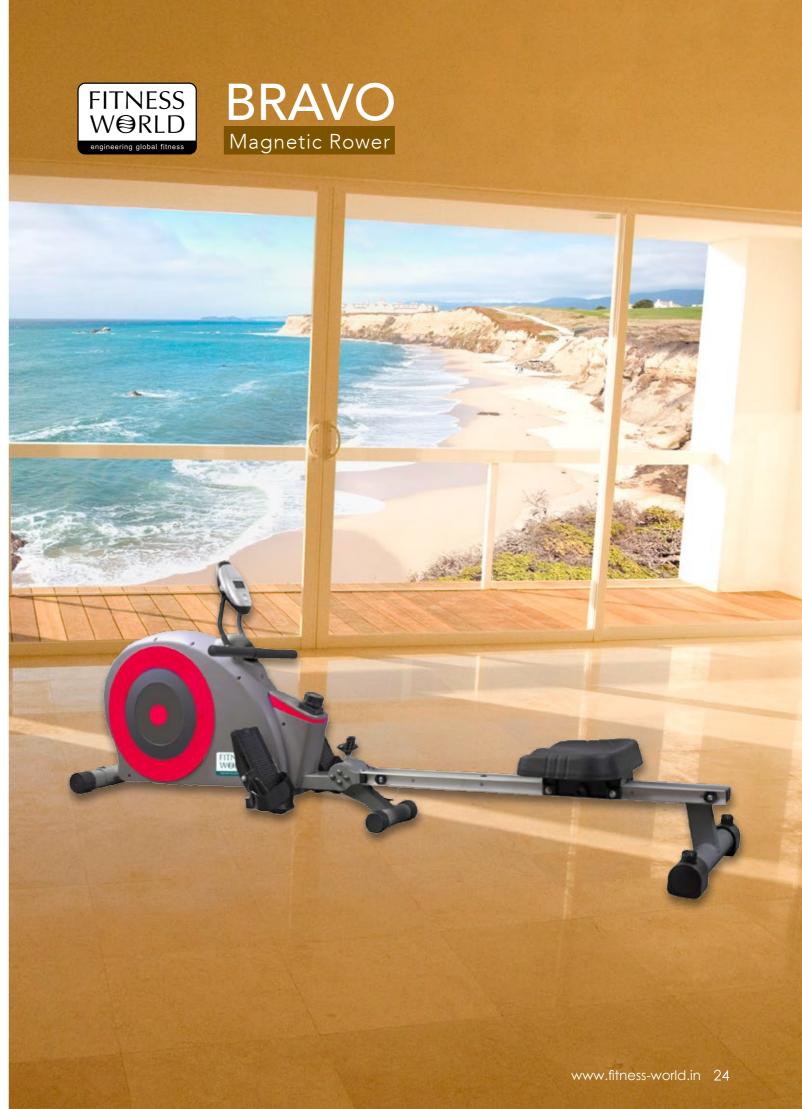

Aluminium Glide Rails

Display Readouts ( LCD) : Time, Distance, Calories, Strokes per minute

Meter Adjustable at any comfort height as per user

Broad foot pedals for comfort with Adjustable stripes

Designed Seat for user comfort

Magnetic Tension Control : 8 Levels

| Fly Wheel :           | 8 Kgs                               |
|-----------------------|-------------------------------------|
| Incline Range         | Manuel Operation                    |
| Program               | 12 Program                          |
| Control Mode          | LED Screen                          |
| Feature               | Magnetic Effect                     |
| Max User Weight       | 130 Kgs                             |
| Electricity           | 440MM                               |
| Breaking System       | Electricity                         |
| Rated Voltage         | AC 110V-120V/60Hz:AC 220V-240V/50Hz |
| Assembly Size         | 1660*520*830                        |
| Packing Cartoon Size  | 1745*520*830                        |
| N.W/ G.W              | 79Kgs / 97Kgs                       |
| QTY: 20FCL/40FCL/40HQ | 34/72/87                            |