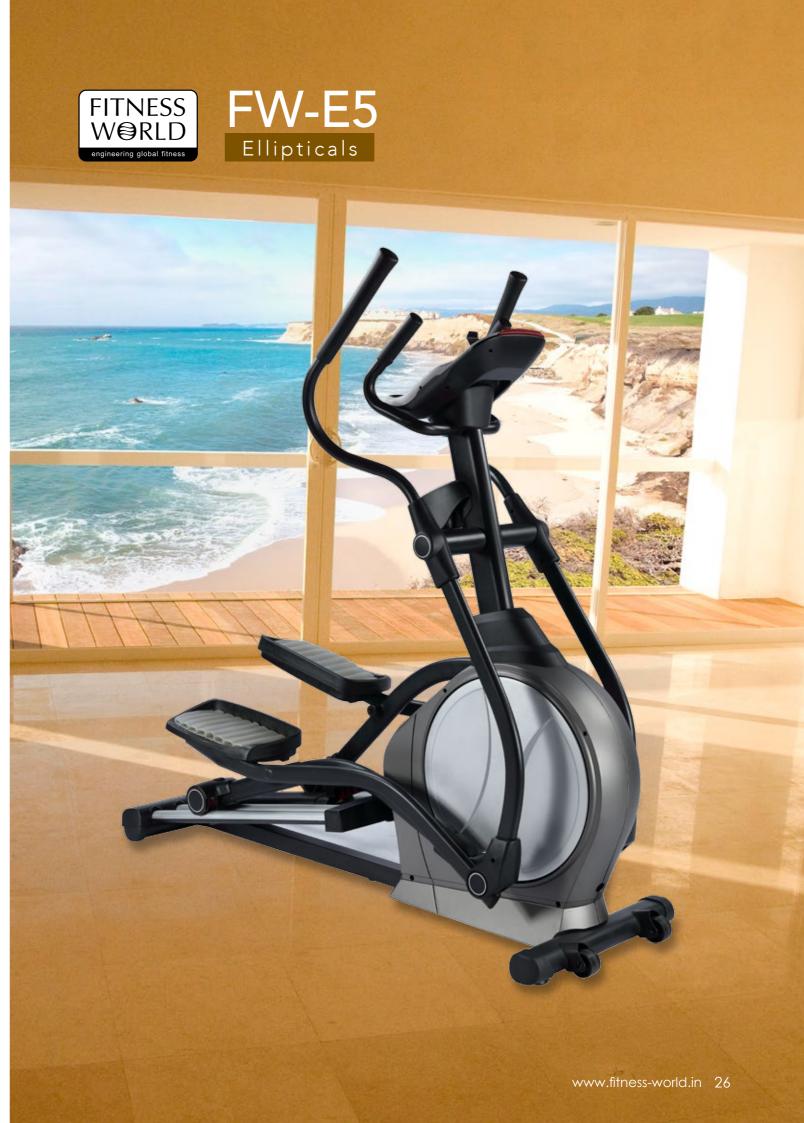

| Drive System                                                       | New Silent Magnetic Resistance Technology with front drive wheel |
|--------------------------------------------------------------------|------------------------------------------------------------------|
| Power Type                                                         | Electromagnetic System (Eddy Current)                            |
| Resistance Level                                                   | 16 Levels                                                        |
| Resistance Control                                                 | Touch screen Operative                                           |
| Readout                                                            | Time, Speed, Distance, Pulse, Watt & Calories                    |
| Flywheel                                                           | 8Kg                                                              |
| Stride Length                                                      | 21"                                                              |
| Adjustable foot plates Normal                                      | $\checkmark$                                                     |
| 10 Preset Programs                                                 | $\checkmark$                                                     |
| 1 User Program                                                     | $\checkmark$                                                     |
| 55,75,90 H.R.C. (Heart Rate Control) Programs                      | $\checkmark$                                                     |
| 1 Manual Program                                                   | $\checkmark$                                                     |
| 1 Watt Control Program                                             | $\checkmark$                                                     |
| Middle Handle bar with Pulse Recovery                              | $\checkmark$                                                     |
| 7" Touch Screen LCD Display                                        | $\checkmark$                                                     |
| Dual Action Foam Padding Handle Bars                               | $\checkmark$                                                     |
| Bottle Holder                                                      | $\checkmark$                                                     |
| Touch Heart Rate Sensors on Fixed Handle Bars<br>& Dual Action     | $\checkmark$                                                     |
| Handle Bars                                                        | $\checkmark$                                                     |
| Mode, Resistance +/- & Start /Stop Buttons on<br>Fixed Dual Action | $\checkmark$                                                     |
| Handle Bars                                                        | $\checkmark$                                                     |
| Anti-Slip Durable Footrest                                         | $\checkmark$                                                     |
| Inbuilt Speaker                                                    | $\checkmark$                                                     |
| Easy to Adjust Floor Levelling End Caps                            | $\checkmark$                                                     |
| Wheels for Easy Transportations                                    | $\checkmark$                                                     |
|                                                                    |                                                                  |