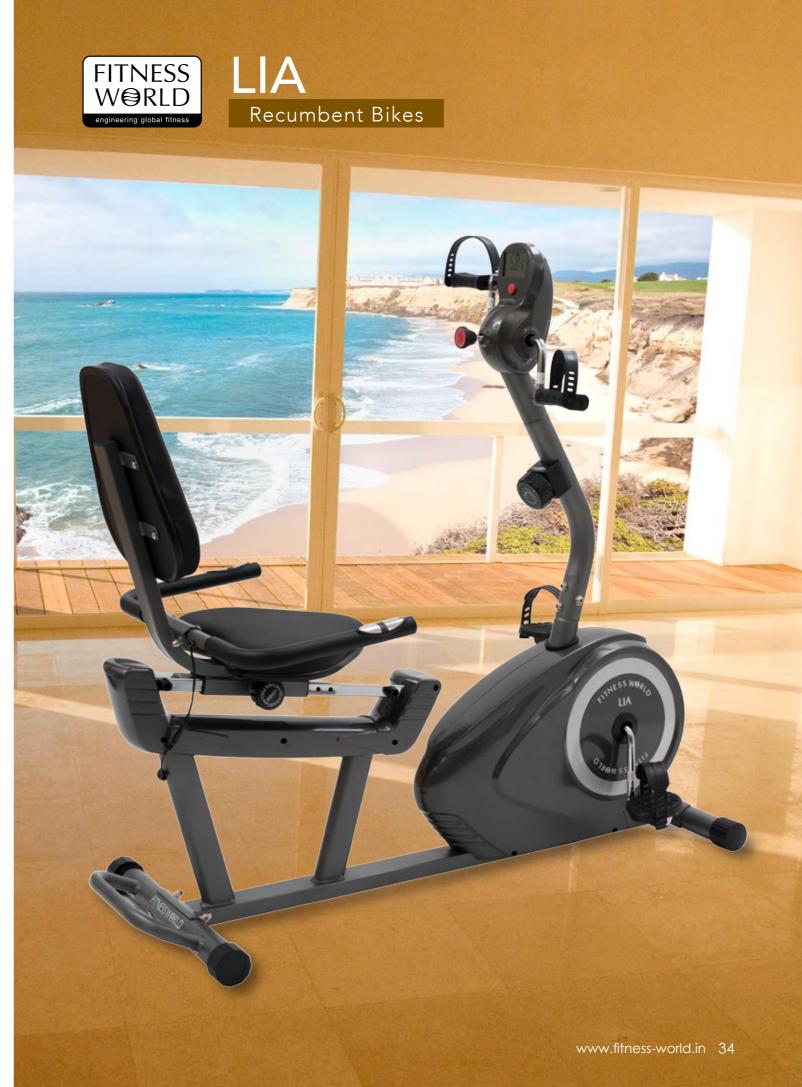

# Showroom

| Motor Power                                   | 6 HP AC Motor (Industrial Grade) |
|-----------------------------------------------|----------------------------------|
| Speed Range                                   | 1 to 20 Km/Hr                    |
| Elevation                                     | 0 % to 15                        |
| Effective Running Surface                     | 50cm to 152cm                    |
| Superior Quality Running Belt and Deck System | $\checkmark$                     |
| Running Deck Fills with 6 Suspension Cushions | $\checkmark$                     |

#### WORKOUTS

| Quick Start/Stop          | $\checkmark$ |
|---------------------------|--------------|
| 6 Auto Variation Programs | $\checkmark$ |
| 10 Targeting Levels       | $\checkmark$ |
| 4 User Programs           | $\checkmark$ |
| 1 Manual Program          | $\checkmark$ |
| 1 Custom Program          | $\checkmark$ |
| 1 Body Fat Programs       | $\checkmark$ |

| Display Feedback                                                              | Speed, Time, Distance, Pulse, Calories,<br>Program's & Incline |
|-------------------------------------------------------------------------------|----------------------------------------------------------------|
| 1 Large LED Screen and 6 small Screen                                         | $\checkmark$                                                   |
| Touch Heart Rate Sensors Located on Fixed U shape middle Handle rails.        | $\checkmark$                                                   |
| Incline Up/Down & Speed +/- Control on Handrails<br>U Shape middle handlebars | $\checkmark$                                                   |
| Instant Speed Keys on Console                                                 | $\checkmark$                                                   |
| Instant Incline Keys Console                                                  | $\checkmark$                                                   |
| MP3/IPOD connectivity with In-built Speakers                                  | $\checkmark$                                                   |
| Cooling Fan                                                                   | $\checkmark$                                                   |
| Hydraulic Folding System with Soft Drop                                       | $\checkmark$                                                   |
| Emergency Stop Key                                                            | $\checkmark$                                                   |
| Wheels for Easy Transportation                                                | $\checkmark$                                                   |
| Frame: Heavy-Gauge with Powder Coat Finish                                    | $\checkmark$                                                   |
| USB Charging                                                                  | $\checkmark$                                                   |
| Bottle Holders                                                                | $\checkmark$                                                   |
|                                                                               |                                                                |