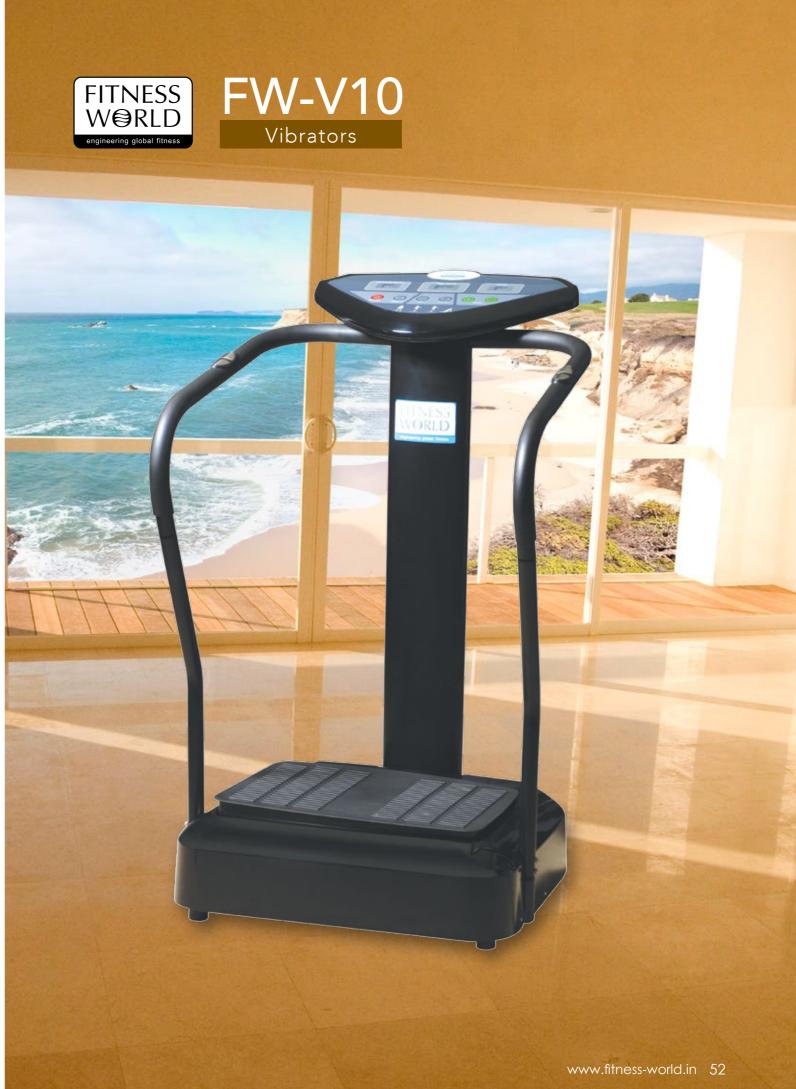

| Heavy duty for both commercial and domestic uses  |                            |
|---------------------------------------------------|----------------------------|
| Frequency:                                        | 30 to 45 Hz.               |
| Speed :                                           | 20 Levels                  |
| Intensity:                                        | High/ Low.                 |
| Hand Sensors:                                     | Available                  |
| Active & Rest time:                               | 1 to 10 mins.              |
| Repetition:                                       | 1 – 5 times                |
| Machine Weight:                                   | 50 Kgs.                    |
| Programme :                                       | Automatic Fast fat testing |
| Compact & stable size with essential accessories. |                            |